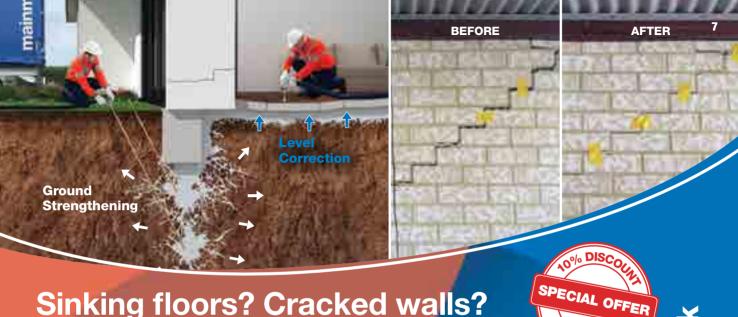

## Sinking floors? Cracked walls?

We raise, re-level and re-support sunken homes, factories and driveways.

Our proprietary Teretek® solution is the modern alternative to traditional underpinning; it's non-invasive, like "key hole" surgery.

We can solve your problems quickly, cost effectively and most of all, provide you with peace of mind.

#### Contact us now 0800 873 835 | www.mainmark.com

Mainmark Ground Engineering (NZ) Limited | NZBN 9429041283714

\*Offer valid for orders received and projects delivered in the North Island, during the month of April 2018 (excluding public holidays). To obtain the promotional offer, quote "NZAPR18" over the phone or in the web enquiry form.