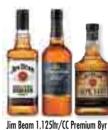

## Daylight savings has ended, our deals certainly

Jack Daniel's 8pk cans \$19.99

Jim Beam Gold & CC premium 4pk 355ml cans/ Jim Beam & CC 4.8% 4pk 330ml bottles \$40.99 &

Jim Beam & Cola (ind zero) 10pk cans 4.8%/ CC 10pk cans 4.8%/Jim Beam gold 7% 8pk cans \$19.99 ea