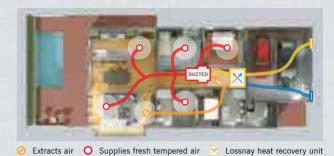

Balanced Pressure Heat Recovery Ventilation combined with energy efficient air conditioning creates an unbeatable whole home solution for fresh tempered air and stale air extraction, resulting in year round comfort for you and your family.

**Heating and Cooling** 

Fresh Outdoor Filtered Air

**Heat Recovery** 

**Humidity Managed** 

**Energy Efficient** 

Book your free in-home consultation today! 0800 161 162