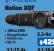

#### **Thermal Optics**

#### What is thermal?

A thermal viewer detects the difference in heat and displays it visually. It's like viewing night vision but your target is highlighted, and it works without ambient light or external illumination.

#### Does it work in daylight?

#### How far can I see?

This depends on resolution. Generally the more you spend, the higher the resolution the further you can see

#### Can I see through objects?

Thermal cannot see through solid objects but it can help you see a target hidden behind foliage

**\$499** 

|   | Z.J-3X    |
|---|-----------|
|   | \$4299    |
|   | 4.1-16.4x |
| 9 | \$5899    |
|   |           |