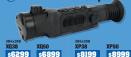

#### **Thermal Optics**

#### What is thermal?

A thermal viewer detects the difference in heat and displays it visually. It's like viewing night vision but your target is highlighted, and it works without ambient light or external illumination.

#### How far can I see?

This depends on resolution. Generally the more you spend, the higher the resolution the further you can see

#### Can I see through objects?

Thermal cannot see through solid objects but it can help you see a target hidden behind foliage

**\$499** 

|   | Z.J-3X    |
|---|-----------|
|   | \$4299    |
|   | 4.1-16.4x |
| 9 | \$5899    |
|   |           |