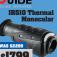

#### **Thermal Optics**

#### What is thermal?

A thermal viewer detects the difference in heat and displays it visually. It's like viewing night vision but your target is highlighted, and it works without ambient light or external illumination.

#### Does it work in daylight?

#### How far can I see?

This depends on resolution. Generally the more you spend, the higher the resolution the further you can see

#### Can I see through objects?

Thermal cannot see through solid objects but it can help you see a target hidden behind foliage

**\$499** 

|   | Z.J-3X    |
|---|-----------|
|   | \$4299    |
|   | 4.1-16.4x |
| 9 | \$5899    |
|   |           |