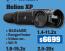

#### **Thermal Optics**

#### What is thermal?

A thermal viewer detects the difference in heat and displays it visually. It's like viewing night vision but your target is highlighted, and it works without ambient light or external illumination.

#### Does it work in daylight?

#### How far can I see?

This depends on resolution. Generally the more you spend, the higher the resolution the further you can see

#### Can I see through objects?

Thermal cannot see through solid objects but it can help you see a target hidden behind foliage

**\$499** 

|   | Z.J-3X    |
|---|-----------|
|   | \$4299    |
|   | 4.1-16.4x |
| 9 | \$5899    |
|   |           |